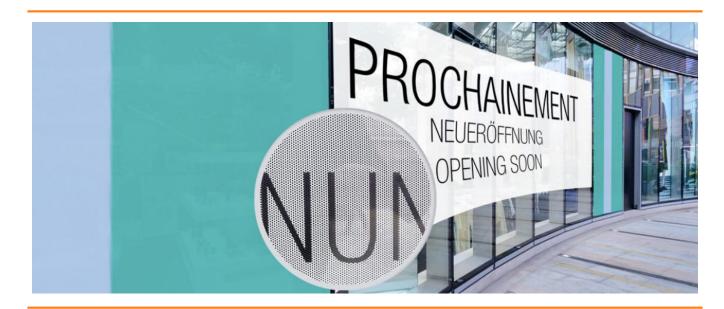

#### **ULTIMA 40**

Ultima 40 Film is a microperforated adhesive on which a high print quality can be produced. It is suitable for both automotive bodies and glass surfaces. Thanks to its structure, a maximum brightness is maintained (40% VLT). Its white printable side protects you from prying eyes and the black inside allows you to always have a perfect outward view.

#### APPLICATIONS

| Glass surface     |  |
|-------------------|--|
| Showcase          |  |
| Advertising       |  |
| Decoration        |  |
| Urban advertising |  |
| Exhibitions       |  |