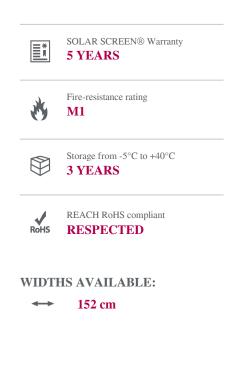

# **TECHNICAL DATASHEET**

Data calculated based on film applied to clear glass 3 mm thick (\*on double glazing 4-16-4)

| Ultraviolet transmission             | NC %   |
|--------------------------------------|--------|
| Visible light transmission           | 0 %    |
| Reflection of external visible light | 0 %    |
| Reflection of internal visible light | 0 %    |
| Total solar energy rejected          | %      |
| Total solar energy rejected 2*       | %      |
| Solar ratio :                        |        |
| Solar energy reflection              | 0 %    |
| Solar energy absorption              | 0 %    |
| Solar energy transmission            | 0 %    |
| Reduction in Solar Glare             | 0 %    |
| g-value                              | NC     |
| u-value                              | NC     |
| Shading coefficient                  | NC     |
| Installation type : Interior         |        |
| Roll length                          | 30,5 m |
| Film composition                     | PET    |
|                                      | 10     |
| Thickness                            | 40 μ   |