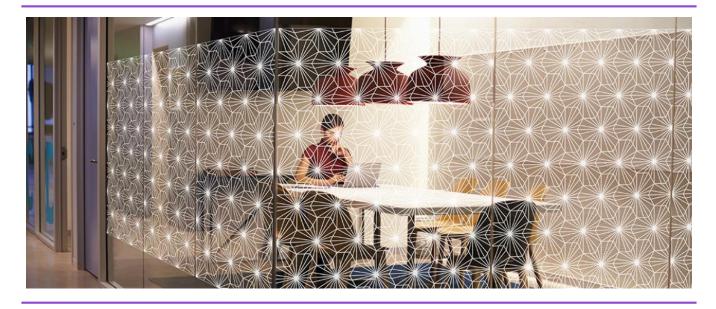

### **KALEIDOSCOPE**

Give your windows and partitions a graphic and dynamic dimension with the Kaleidoscope decorative film. The use of geometric shapes in your interior is an excellent way to brighten up any space and make it trendy and cosy.