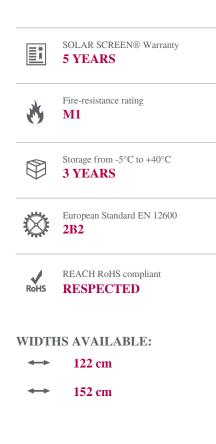

## **TECHNICAL DATASHEET**

Data calculated based on film applied to clear glass 3 mm thick (\*on double glazing 4-16-4)

| Ultraviolet transmission | <1 %               |
|--------------------------|--------------------|
| Visible light            | 90 %               |
| transmission             |                    |
| FRONT                    |                    |
| Technology               | PET                |
| Thickness                | 50 µm              |
| Finish                   | Glossy/Ultra Clear |
| COMPATIBILITY            |                    |
| Surface(s)               | Flat surface       |
| Application type         | Indoor             |
| Printing method          | UV - UV gel        |
| DURABILITY               |                    |
| Outdoor resistance       | 2 years            |
| Indoor resistance        | 15 years           |
| Anti-scratch/hard coat   | Yes                |
| ADHESIVE                 |                    |
| Туре                     | PS adhesive        |
| Performance              | Semi-permanent     |
| LINER                    |                    |
| Туре                     | Clear PET          |
| Thickness                | 50μ                |
|                          |                    |