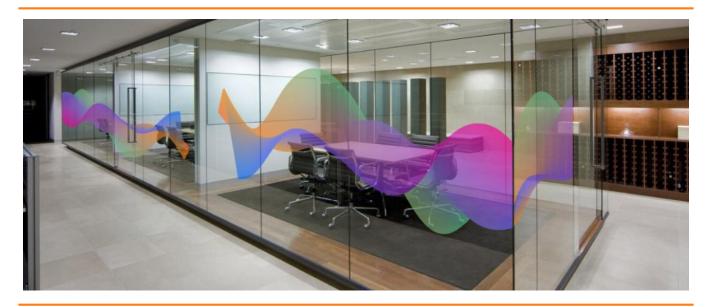

## **CLEAR PRINT PET**

**FILMS PRINTING** TRANSPARENT

## **CLEAR PRINT PET**

Clear Print PET films can be printed upon using a UV printing machine. On the other hand, it absorbs more than 95% of all UV-Rays and protects against impacts.

APPLICATIONS

Glass surface Showcase Advertising Decoration Urban advertising Exhibitions